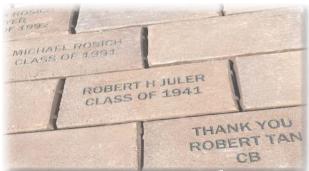

4"x8" Paver Bricks - Personalized Engrave with up to 3 lines of text. Minimum contribution \$125 each.

Number of Engraved Brick Pavers \_\_ x \$125 = Total Due \$\_\_\_\_

Please clearly print one character or space per box. Punctuation counts as a character.