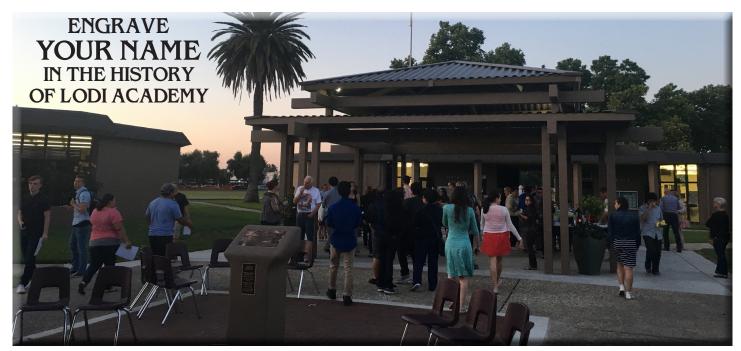

A major part of the new pavilion project is a brick dedication area for **YOU our alumni** to show your support by placing your name permanently on the Lodi Academy campus.

You may also choose to honor a teacher, loved-one, community member, or simply show your continued class spirit and appreciation to your alma mater!