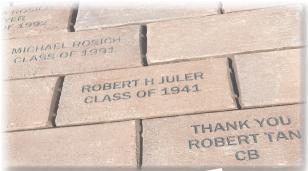

A major part of the new pavilion project is a brick dedication area for **YOU our alumni** to show your support by placing your name permanently on the Lodi Academy campus.

You may also choose to honor a teacher, loved-one, community member, or simply show your continued class spirit and appreciation to your alma mater!

4"x8" Paver Bricks - Personalized Engrave with up to 3 lines of text. Minimum contribution \$125 each.

Number of Engraved Brick Pavers \_\_ x \$125 = Total Due \$\_\_\_\_

Please clearly print one character or space per box. Punctuation counts as a character.